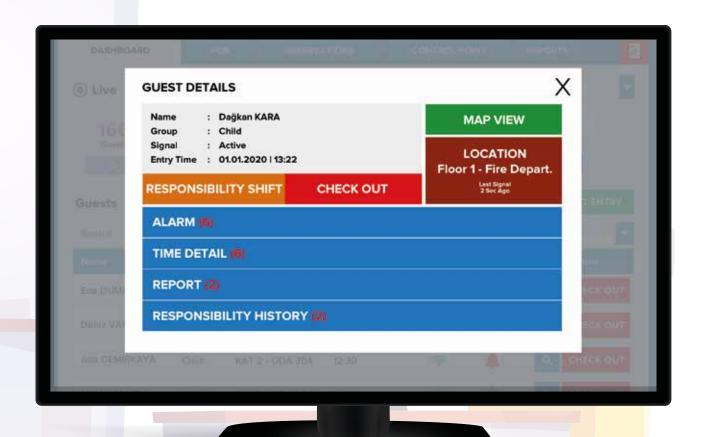

**MAIN SCREEN** 

**GUEST ENTRY** 

**LIVE SCREEN (MAP)** 

**RESPONSIBILITY SHIFT** 

**EMERGENCIES** 

**MAIN SCREEN** 

**GUEST ENTRY** 

**LIVE SCREEN (MAP)** 