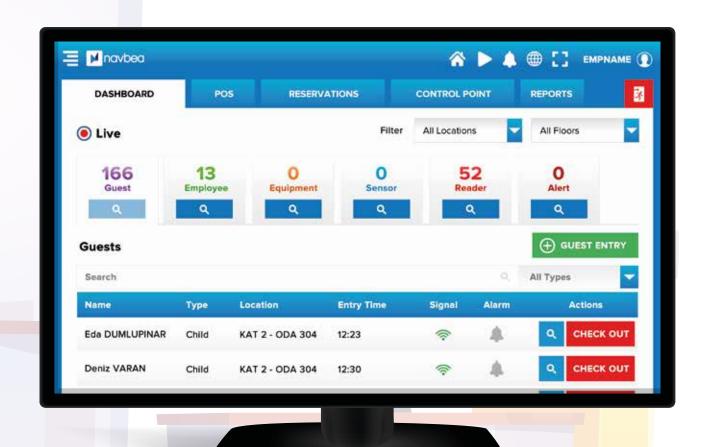

# Guest Location Follow-Up System

**MAIN SCREEN** 

**GUEST ENTRY** 

**LIVE SCREEN (MAP)** 

**RESPONSIBILITY SHIFT** 

**EMERGENCIES** 

**MAIN SCREEN** 

**GUEST ENTRY** 