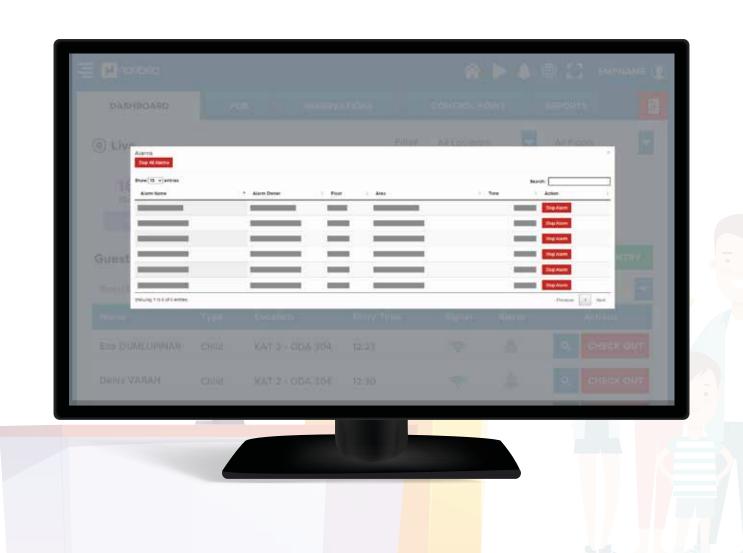

**LIVE SCREEN (MAP)** 

**RESPONSIBILITY SHIFT** 

**EMERGENCIES** 

**MAIN SCREEN** 

**GUEST ENTRY** 

**LIVE SCREEN (MAP)** 

**RESPONSIBILITY SHIFT** 

**EMERGENCIES** 