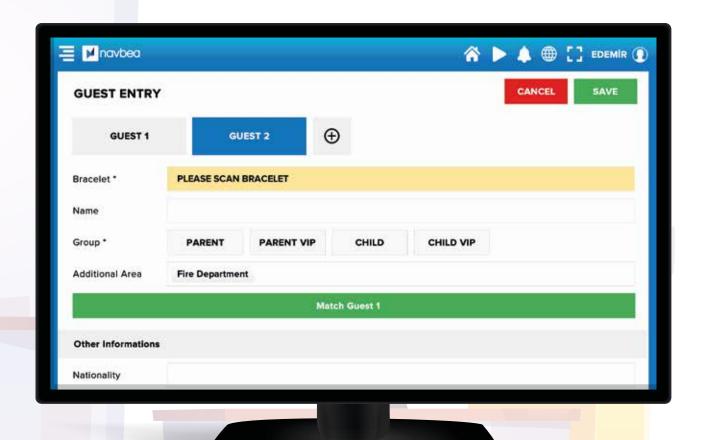

# Guest Location Follow-Up System

**MAIN SCREEN** 

**GUEST ENTRY** 

**LIVE SCREEN (MAP)** 

**RESPONSIBILITY SHIFT** 

**EMERGENCIES** 

**MAIN SCREEN** 

**GUEST ENTRY** 